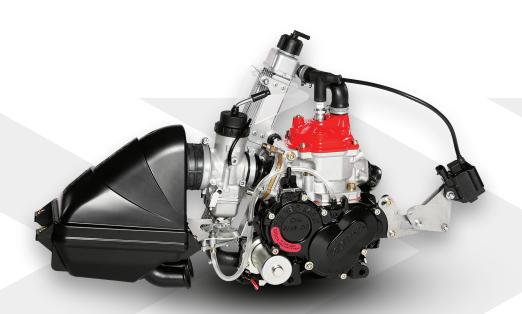

## 125 MINI MAX **EV** MY20







**Age** 10 – 13 years

**Race class** Leisure / Club / national or international

Maximum Performance 9.6 kW / 13 hp at 7,500 rpm

Maximum torque 13 Nm at 6,000 rpm

Weight bare engine: 11.8 kg / 26.0 lbs

with complete power pack:

21.6 kg / 47.7 lbs

**Special features** Junior cylinder without exhaust valve,

inlet restrictor, restricted exhaust socket,

radiator and exhaust that fit cadet chassis

**Power Pack** intake silencer, carburetor, fuel pump,

engine, exhaust system, radiator,

battery box incl. cover, cable harness,

OFF/ON/START switch, relay

Chassis compatibility wheel base 950 mm