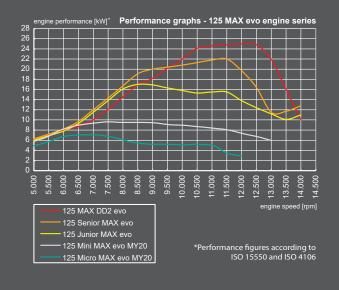

## 125 MINI MAX **EV** MY20







**Age** 10 – 13 years

**Race class** Leisure / Club / national or international

Maximum Performance 9.6 kW / 13 hp at 7,500 rpm

Maximum torque 13 Nm at 6,000 rpm

Weight bare engine: 11.8 kg / 26.0 lbs

with complete power pack:

21.6 kg / 47.7 lbs

**Special features** Junior cylinder without exhaust valve,

inlet restrictor, restricted exhaust socket,

radiator and exhaust that fit cadet chassis

**Power Pack** intake silencer, carburetor, fuel pump,

engine, exhaust system, radiator,

battery box incl. cover, cable harness,

OFF/ON/START switch, relay

Chassis compatibility wheel base 950 mm